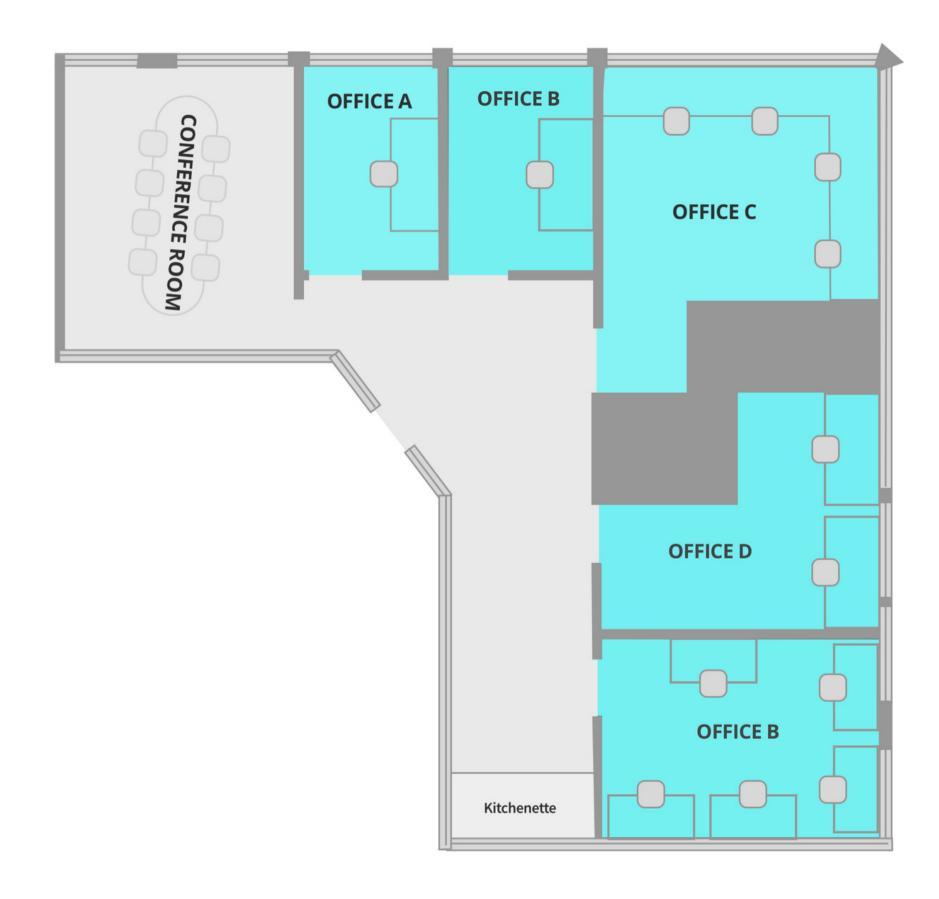

## **SPACE FEATURES**

- Downtown White Plains on Mamaroneck Ave, just minutes from Metro North and major highways surrounded by parking, bars, dining and shopping
- Creative modern tech space with WiFi (option for privatized and/or redundant internet), excellent natural light, glass walled offices, conference room and serviced kitchenette
- Dedicated, fully furnished space for up to 15 workstations, conference room, large windows, located in the Historic ArtsWestchester Building

## DEDICATED SPACE FOR APPROX. 15 PEOPLE:

- Premium corner dedicated space with oversized windows
- Fully Furnished, plug and play
- Conference room
- serviced kitchenette (coffee, espresso, tea etc.)
- Pricing: \$5,900 per mo
- Term: Negotiable